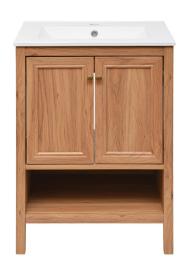

# Freestanding Vanity SM-BV240

#### Features:

- Sleek, freestanding design
- Glazed ceramic, single sink
- Chrome-Finish Overflow
- Standard 1 3/8" faucet hole
- Standard 1 3/4" drain hole
- Hidden storage space

#### Colors & Finishes:

Oak: SM-BV240