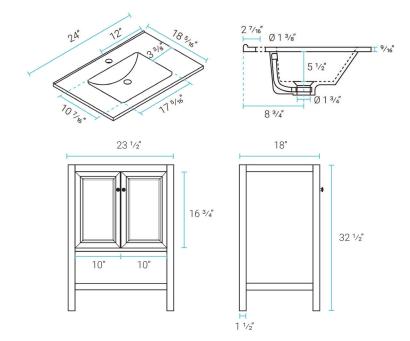

### Specifications:

- N.W: 21.68 lb.

- D: 18" x W: 23 1/2" x H: 32 1/2"

- Inner Sink: L: 10 5/8" x W: 17 1/8" x D: 5 1/2"

#### **Included Parts:**

Vanity Cabinet: SM-BV240-CVanity Top Sink: SM-VT324